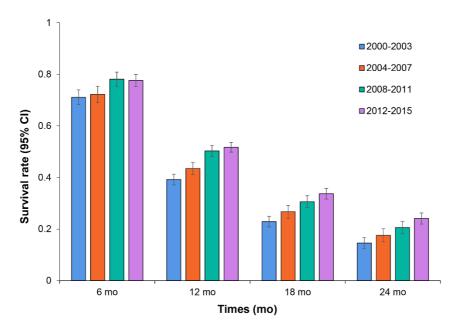

| Treatment         | Overall survival rate (95% confidence interval) |                  |                  |                  |                  |
|-------------------|-------------------------------------------------|------------------|------------------|------------------|------------------|
| characteristics   | Total                                           | 2000–2003        | 2004–2007        | 2008–2011        | 2012–2015        |
| Survival rate (%) |                                                 |                  |                  |                  |                  |
| At 6 months       | 75.1 (73.7–76.5)                                | 71.1 (37.4–74.8) | 72.2 (69.6–74.8) | 78.1 (75.6–80.6) | 77.6 (75.1–80.1) |
| At 12 months      | 46.9 (44.9–48.9)                                | 39.2 (33.8–44.6) | 43.5 (39.8–47.2) | 50.3 (46.6–54.0) | 51.7 (48.0–55.4) |
| At 18 months      | 29.0 (26.7–31.3)                                | 22.9 (16.8–29.0) | 26.7 (22.4–31.0) | 30.6 (26.2–35.0) | 33.7 (29.4–38.0) |
| At 24 months      | 19.7 (17.2–22.2)                                | 14.6 (8.2–21.0)  | 17.6 (13.1–22.1) | 20.6 (15.9–25.3) | 24.1 (19.5–28.7) |

**S1 Fig.** Overall survival rates at 6-month intervals according to the treatment period. CI, confidence interval.